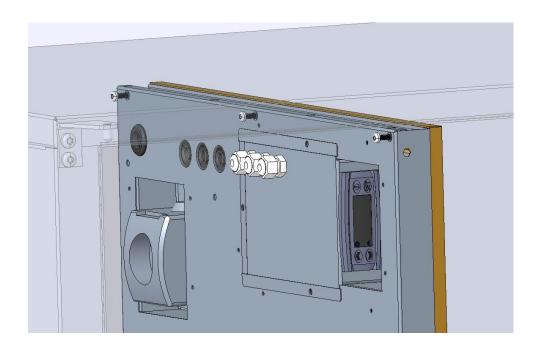

## 1. Unscrew up and bottom wall fixing screws

Matični broj: 1735012

Žiro račun: **2340009-1110274027** Privredna banka Žiro račun: **2360000-1101740175** Zagrebačka banka

Temeljni kapital: 20.000,00 kuna

2. Place PVC inserts inside KEG cabinet and mark drilling holes. White rods of bottom front and up insert has to be inline.

Matični broj: 1735012

Žiro račun: **2340009-1110274027** Privredna banka Žiro račun: **2360000-1101740175** Zagrebačka banka

Temeljni kapital: 20.000,00 kuna

3. Drill marked holes with drill diameter 3 mm. CAUTION: Only inside metal sheet plate of KEG cabinet has to be drilled! Do not damage external sheet plate.

Matični broj: 1735012

Žiro račun: **2340009-1110274027** Privredna banka Žiro račun: **2360000-1101740175** Zagrebačka banka

Temeljni kapital: 20.000,00 kuna

4. Place inserts and screw with screws A3.9x19 A2. White rods of bottom, upper and front insert has to be inline.