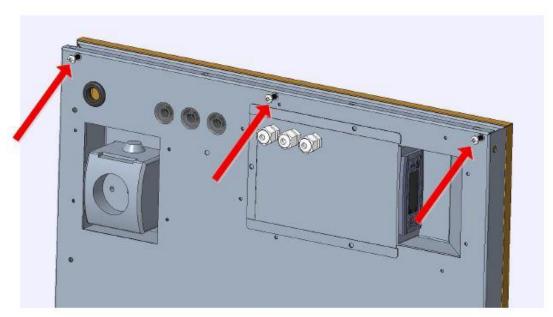

## 1. Unscrew up and bottom wall fixing screws

Matični broj: 1735012

Žiro račun: **2340009-1110274027** Privredna banka Žiro račun: **2360000-1101740175** Zagrebačka banka

Temeljni kapital: 20.000,00 kuna

Temeljni kapital: 20.000,00 kuna

3. Drill marked holes with drill diameter 3 mm. CAUTION: Only inside metal sheet plate of KEG cabinet has to be drilled! Do not damage external sheet plate.

Matični broj: 1735012

Žiro račun: **2340009-1110274027** Privredna banka Žiro račun: **2360000-1101740175** Zagrebačka banka

Temeljni kapital: 20.000,00 kuna

4. Place inserts and screw with screws A3.9x19 A2. White rods of bottom, upper and front insert has to be inline.