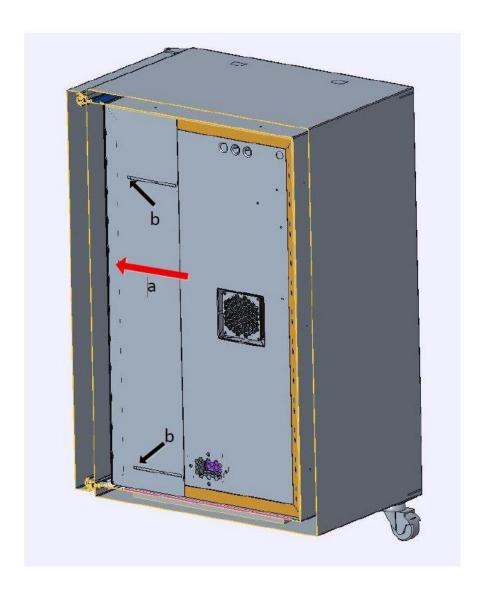

## 6. Screw up and bottom wall fixing screws

Matični broj: 1735012

Žiro račun: **2340009-1110274027** Privredna banka Žiro račun: **2360000-1101740175** Zagrebačka banka

Temeljni kapital: 20.000,00 kuna

7. Unscrew fixing crews ( b ), adjust slider ( a ) to fit tight to door. Screw fixing screws ( b ) again .