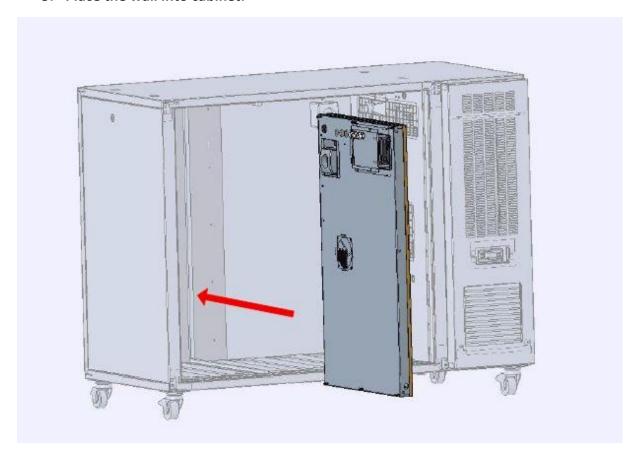

## 5. Place the wall into cabinet.

Matični broj: 1735012

Žiro račun: **2340009-1110274027** Privredna banka Žiro račun: **2360000-1101740175** Zagrebačka banka

Temeljni kapital: 20.000,00 kuna