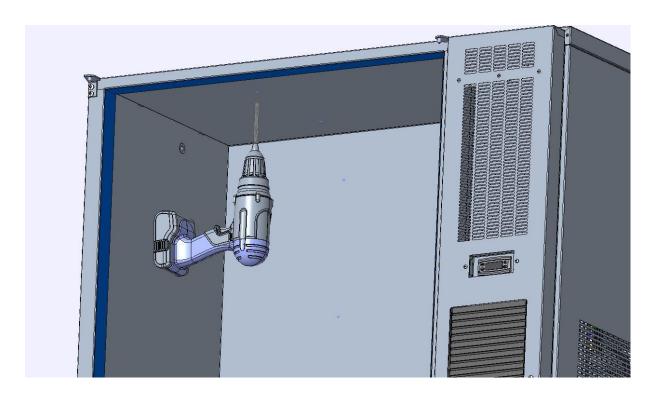

Žiro račun: **2340009-1110274027** Privredna banka Žiro račun: **2360000-1101740175** Zagrebačka banka

Temeljni kapital: 20.000,00 kuna

4. Place inserts and screw with screws A3.9x19 A2. White rods of bottom, upper and front insert has to be inline.