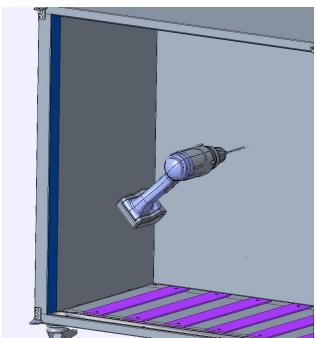

## 1. Unscrew up and bottom wall fixing screws

Matični broj: 1735012

Žiro račun: **2340009-1110274027** Privredna banka Žiro račun: **2360000-1101740175** Zagrebačka banka

Temeljni kapital: 20.000,00 kuna