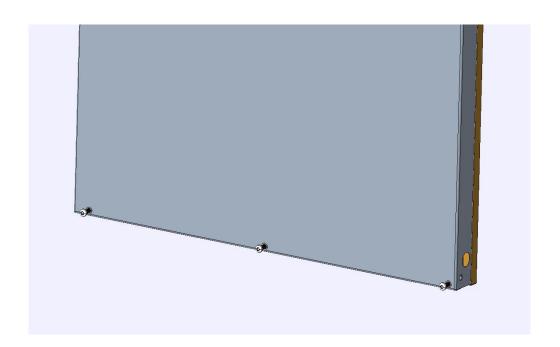

## 1. Unscrew up and bottom wall fixing screws

Matični broj: 1735012

Žiro račun: **2340009-1110274027** Privredna banka Žiro račun: **2360000-1101740175** Zagrebačka banka

Temeljni kapital: 20.000,00 kuna

## 6. Screw up and bottom wall fixing screws

Matični broj: 1735012

Žiro račun: **2340009-1110274027** Privredna banka Žiro račun: **2360000-1101740175** Zagrebačka banka

Temeljni kapital: 20.000,00 kuna

7. Unscrew fixing crews ( b ), adjust slider ( a ) to fit tight to door. Screw fixing screws ( b ) again .