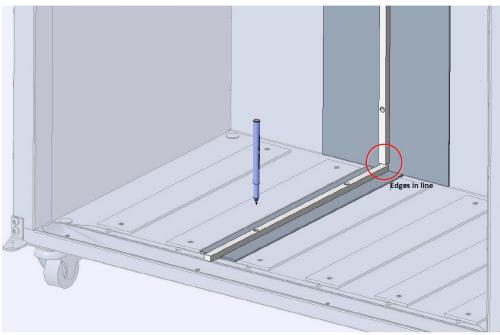

2. Place PVC inserts inside KEG cabinet and mark drilling holes. White rods of bottom front and up insert has to be inline.

Matični broj: 1735012

Žiro račun: **2340009-1110274027** Privredna banka Žiro račun: **2360000-1101740175** Zagrebačka banka