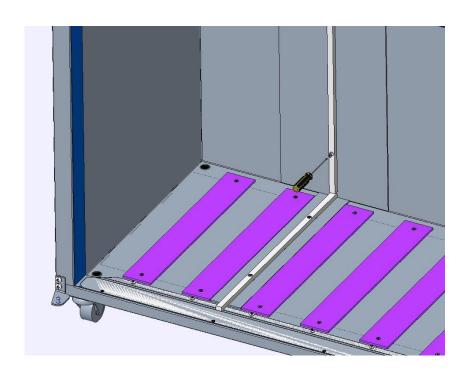

2. Place PVC inserts inside KEG cabinet and mark drilling holes. White rods of bottom front and up insert has to be inline.

Matični broj: 1735012

Žiro račun: **2340009-1110274027** Privredna banka Žiro račun: **2360000-1101740175** Zagrebačka banka

Temeljni kapital: 20.000,00 kuna

3. Drill marked holes with drill diameter 3 mm. CAUTION: Only inside metal sheet plate of KEG cabinet has to be drilled! Do not damage external sheet plate.

Matični broj: 1735012

Žiro račun: **2340009-1110274027** Privredna banka Žiro račun: **2360000-1101740175** Zagrebačka banka

Temeljni kapital: 20.000,00 kuna

4. Place inserts and screw with screws A3.9x19 A2. White rods of bottom, upper and front insert has to be inline.