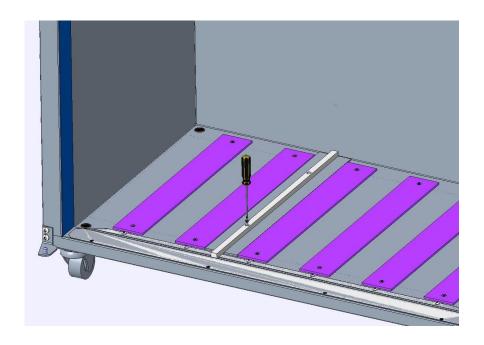

## 6. Screw up and bottom wall fixing screws

Matični broj: 1735012

Žiro račun: **2340009-1110274027** Privredna banka Žiro račun: **2360000-1101740175** Zagrebačka banka

Temeljni kapital: 20.000,00 kuna

7. Unscrew fixing crews ( b ), adjust slider ( a ) to fit tight to door. Screw fixing screws ( b ) again .