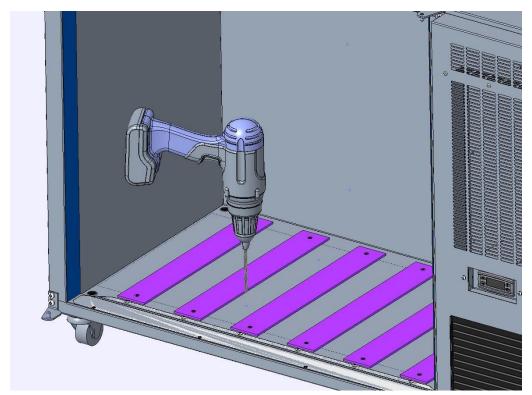

2. Place PVC inserts inside KEG cabinet and mark drilling holes. White rods of bottom front and up insert has to be inline.

Matični broj: 1735012

Žiro račun: **2340009-1110274027** Privredna banka Žiro račun: **2360000-1101740175** Zagrebačka banka

Temeljni kapital: 20.000,00 kuna

3. Drill marked holes with drill diameter 3 mm. CAUTION: Only inside metal sheet plate of KEG cabinet has to be drilled! Do not damage external sheet plate.

Matični broj: 1735012