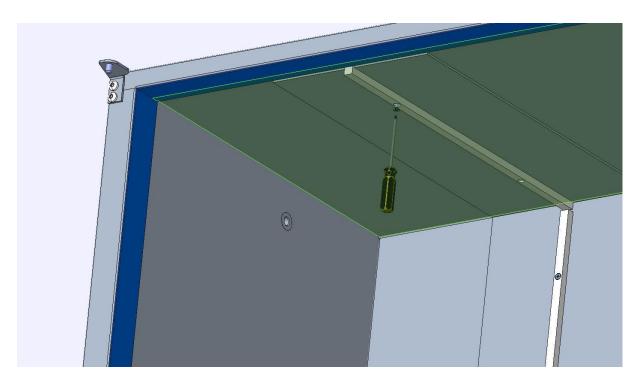

## 1. Unscrew up and bottom wall fixing screws

Matični broj: 1735012

Žiro račun: **2340009-1110274027** Privredna banka Žiro račun: **2360000-1101740175** Zagrebačka banka

Temeljni kapital: 20.000,00 kuna

## 6. Screw up and bottom wall fixing screws

Matični broj: 1735012

Žiro račun: **2340009-1110274027** Privredna banka Žiro račun: **2360000-1101740175** Zagrebačka banka

Temeljni kapital: 20.000,00 kuna

7. Unscrew fixing crews ( b ), adjust slider ( a ) to fit tight to door. Screw fixing screws ( b ) again .