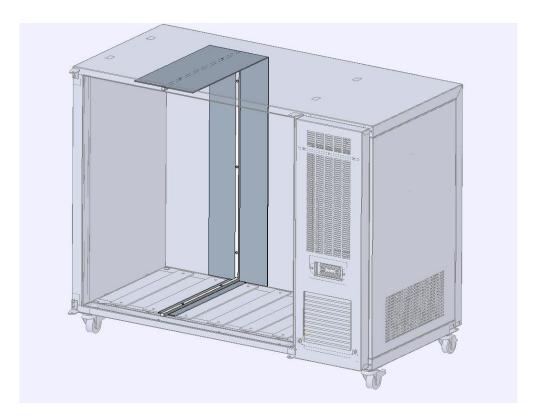

## 5. Place the wall into cabinet.

Matični broj: 1735012

Žiro račun: **2340009-1110274027** Privredna banka Žiro račun: **2360000-1101740175** Zagrebačka banka

Temeljni kapital: 20.000,00 kuna