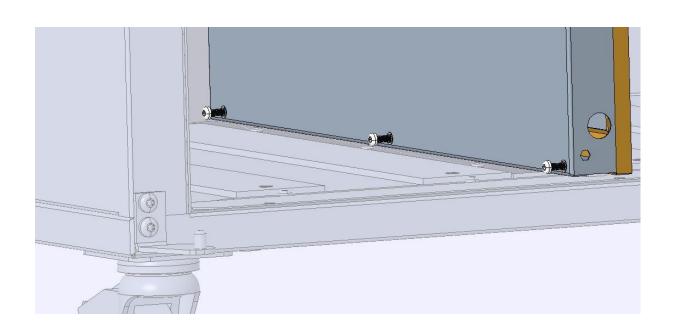

## 6. Screw up and bottom wall fixing screws

Matični broj: 1735012

Žiro račun: **2340009-1110274027** Privredna banka Žiro račun: **2360000-1101740175** Zagrebačka banka

Temeljni kapital: 20.000,00 kuna

7. Unscrew fixing crews ( b ), adjust slider ( a ) to fit tight to door. Screw fixing screws ( b ) again .